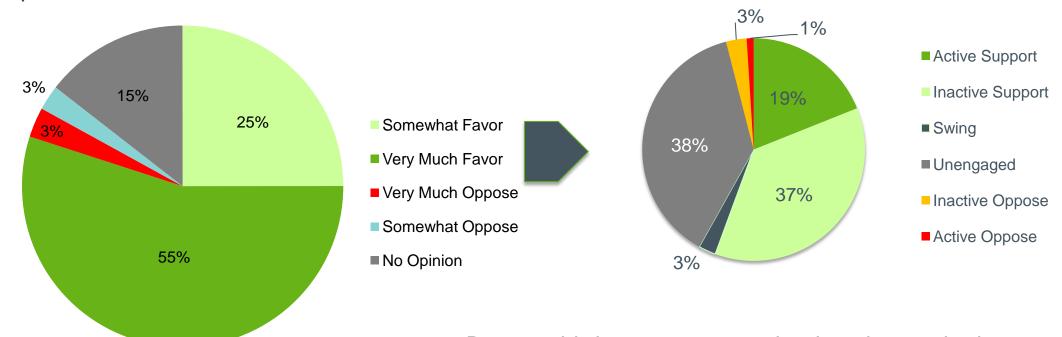

#### Our challenge: Turning soft support into hard action

Three quarters of Americans 55+ favor Medicare Dental

But two-thirds are unengaged or inactive on the issue