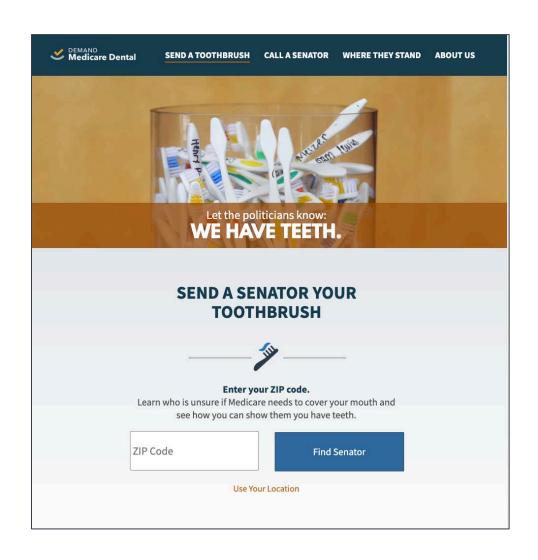

#### Our challenge: Turning soft support into hard action

Three quarters of Americans 55+ favor Medicare Dental

But two-thirds are unengaged or inactive on the issue