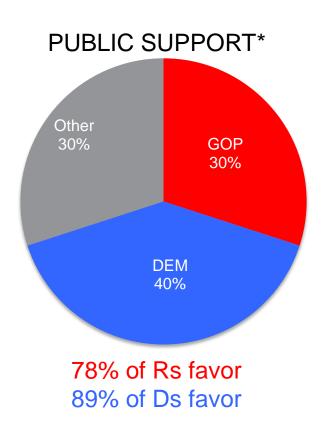

#### Our challenge: Turning soft support into hard action

Three quarters of Americans 55+ favor Medicare Dental

But two-thirds are unengaged or inactive on the issue