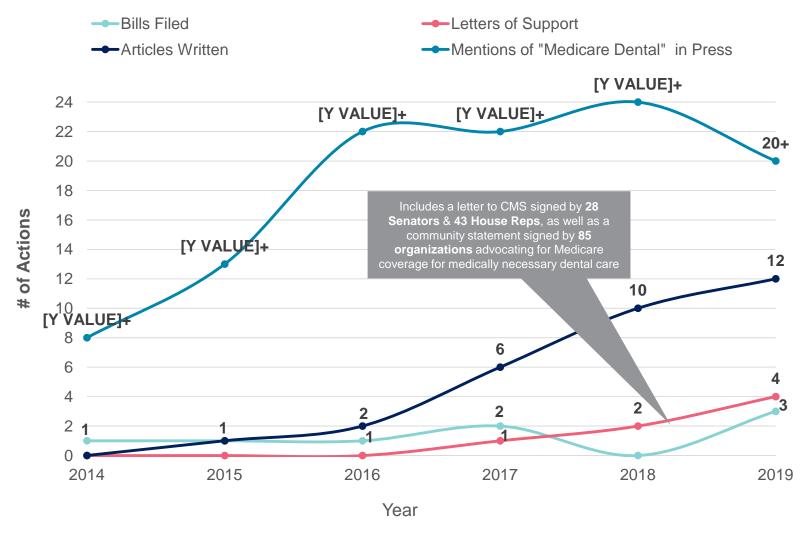

#### Momentum for adding a dental benefit to Medicare is growing

#### Our journey to date